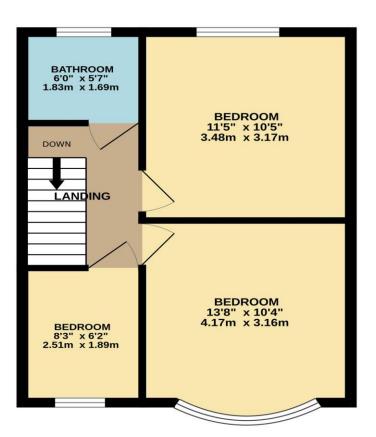

## Seaforth Drive, Waltham Cross, EN8 8BT

This CHAIN FREE THREE BEDROOM mid terrace property in the heart of WALTHAM CROSS is in an ideal location for both TRANSPORT LINKS & LOCAL AMMENITIES. IN NEED OF MODERNISATION, and benefitting from multiple reception rooms, conservatory to rear with SOUTH FACING GARDEN, off street parking with additional garage. Potential to extend (STPP)