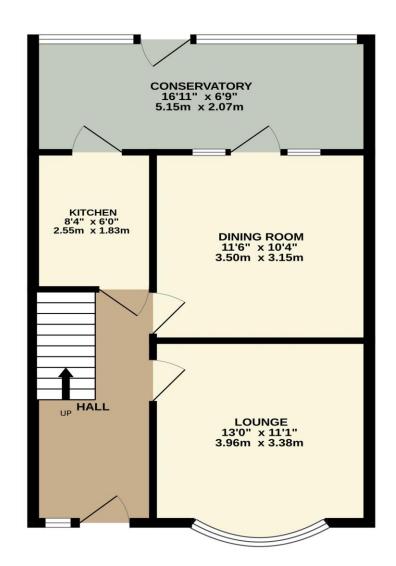

## Seaforth Drive, Waltham Cross, EN8 8BT

This CHAIN FREE THREE BEDROOM mid terrace property in the heart of WALTHAM CROSS is in an ideal location for both TRANSPORT LINKS & LOCAL AMMENITIES. IN NEED OF MODERNISATION, and benefitting from multiple reception rooms, conservatory to rear with SOUTH FACING GARDEN, off street parking with additional garage. Potential to extend (STPP)